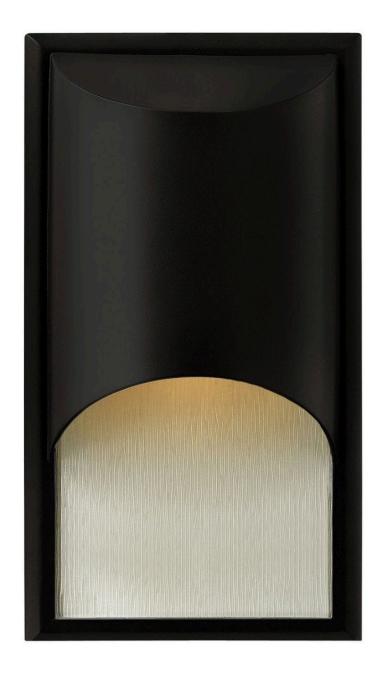

## 1830SK-LED

The clean, modern lines of Cascade complement the rain glass while creating a glowing, indirect lighting effect. The sleek aluminum construction adds to the design's versatility, making this contemporary style perfect for either interior or exterior use. Cascade is standard Dark Sky compliant.

FINISH: Satin Black

GLASS: Clear Etched Organic Rain

WIDTH: 8"
HEIGHT: 14.5"

**LIGHT SOURCE**: Integrated LED **WATTAGE**: 12w LED \*Included

**HINKLEY** 33000 Pin Oak Parkway Avon Lake, OH 44012 **PHONE: (440) 653-5500** Toll Free: 1 (800) 446-5539 hinkley.com