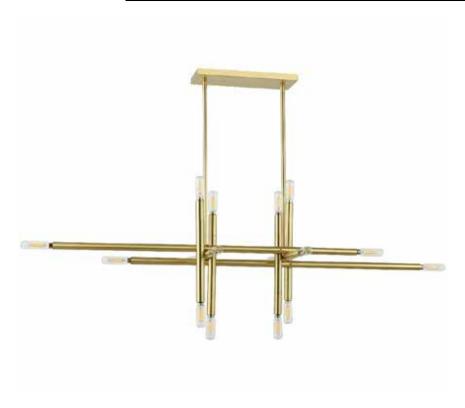

## KAN-4016HP-AGB - 16LT Incand Horiz Pendant, AGB

## 16 Light Incandescent Horizontal Pendant, Aged Brass

| Height<br>Width/Length<br>Depth<br>Weight | 14.25<br>40<br>14.25<br>6 | No. of Bulbs<br>LED Compatible<br>Total Wattage | 16<br>LED Compatible<br>960 |
|-------------------------------------------|---------------------------|-------------------------------------------------|-----------------------------|
| Body Material<br>Finish/Color             | Metal<br>Aged Brass       |                                                 |                             |
| Type of Finish                            | Electroplated             |                                                 |                             |
| Bulb 1 Amount                             | 16                        | Rated For                                       | Dry                         |
| Bulb 1 Base Type                          | E12                       | Voltage                                         | 120V                        |
| Bulb 1 Max Watt.                          | 60                        |                                                 |                             |
| Bulb 1 Included                           | No                        | Approval                                        | cUL or equivalent           |
| Bulb 1 Lumens                             |                           | Warranty                                        | 1 Year                      |
| Bulb 1 CRI                                |                           | Instal Position                                 | Ceiling                     |