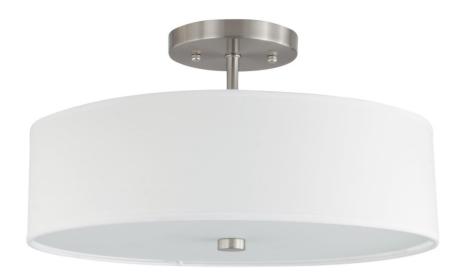

## 571-143SF-SC-WH - 3LT Incandescent Semi-Flush SC w/ White Shade

## 3 Light Incandescent Semi Flush Satin Chrome Finish with White Shade

| Height               | 9.25   | No. of Bulbs          | 3                 |
|----------------------|--------|-----------------------|-------------------|
| Width/Length         | 14.25  | <b>LED Compatible</b> | LED Compatible    |
| Depth                | 14.25  | Total Wattage         | 60                |
| Weight               | 3      |                       |                   |
| Body Material        | Fabric | Second Material       | Metal             |
| Finish/Color         | White  | Second Finish/Color   | Satin Chrome      |
| Type of Finish       | Fabric | Second Type of Finish | Electroplated     |
| Bulb 1 Amount        | 3      | Rated For             | Dry Location      |
| Bulb 1 Base Type     | E26    | Voltage               | 120V              |
| Bulb 1 Max Watt.     | 60     |                       |                   |
| Bulb 1 Included      | No     | Approval              | cUL or equivalent |
| <b>Bulb 1 Lumens</b> |        | Warranty              | 1 Year            |
| Bulb 1 CRI           |        | Instal Position       | Ceiling           |